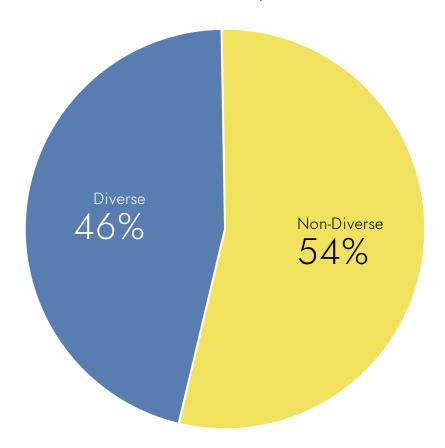

disabilities.

TalentArbor connects
talent of all abilities to
employment providing
individuals with
financial stability, a
sense of purpose,
opportunities for
personal growth,
and contributes to
overall societal and
economic well-being.

SourceVets is a specialized program designed connecting veterans and their families with employers that value their unique experiences and leadership skills.

comprehensive suite of training products designed to enhance understanding and inclusivity for people with disabilities.







Retention Rate

87%

Submission to Interview Rate

72%

Shortlisted Rate

80%

Response time

4-12HR

Applicants in Database

2M+



Onboarding

Redeployment

Service



Management





Technology

Cares Team





#### SOURCEPROS PLACEMENTS

SourcePros Diversity Breakdown



#### SourcePros Diversity Ratios









# CURRENT SOURCEPROS CANDIDATES ON-SITE FOR PHARMA/LIFE SCIENCES



#### SOURCEABLED BREAKDOWN





ALL SOURCEABLED PLACEMENTS ARE CLASSIFIED AS DIVERSE AND FOCUSED ON SUPPORTING PEOPLE WITH DISABILITIES SUPPORTING RANGAM'S MISSION OF PROVIDING MEANINGFUL EMPLOYMENT FOR ALL.



# "ONE OF THE TOP PERFORMING VENDORS WE HAVE."

-Vendor Manager - Telecommunications MSP





### **CONTACT** US

- Rangam.com
- sales@rangam.com
- (in) Follow Rangam on LinkedIn by Clicking Here