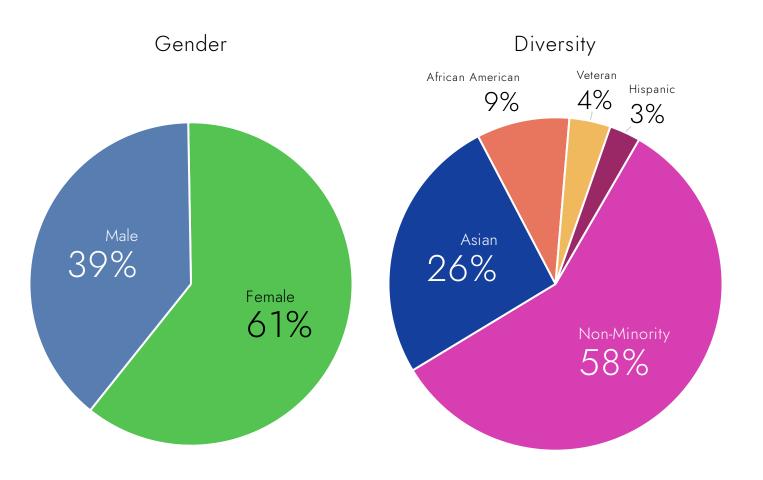

## **DIVERSITY HIRING SOLUTIONS**



**RANGAM** IS A MINORITY-, WOMAN-, AND DISABILITY-OWNED GLOBAL WORKFORCE SOLUTIONS AND TOTAL TALENT MANAGEMENT FIRM.

OUR PHILOSOPHY OF "EMPATHY DRIVES INNOVATION"
INFLUENCES EVERYTHING WE DO.

WE SPECIALIZE IN ACCELERATING MEANINGFUL EMPLOYMENT FOR EVERYONE!





**GLOBAL FOOTPRINT** 









#### **OUR CERTIFICATIONS**











#### RANGAM TEAM







# RANGAM SOLUTIONS



#### RANGAM SOLUTIONS





#### Talent Arbor...





SourcePros delivers technology and enterprise-wide workforce staffing solutions to attract, qualify and retain talent that meets your hiring needs.

SourceAbled is
Rangam's flagship
program dedicated to
addressing the unique
needs of individuals
on the autism
spectrum,
neurodivergent
individuals, and those
with disabilities.

TalentArbor connects
talent of all abilities to
employment providing
individuals with
financial stability, a
sense of purpose,
opportunities for
personal growth,
and contributes to
overall societal and
economic well-being.

SourceVets is a specialized program designed connecting veterans and their families with employers that value their unique experiences and leadership skills.

comprehe