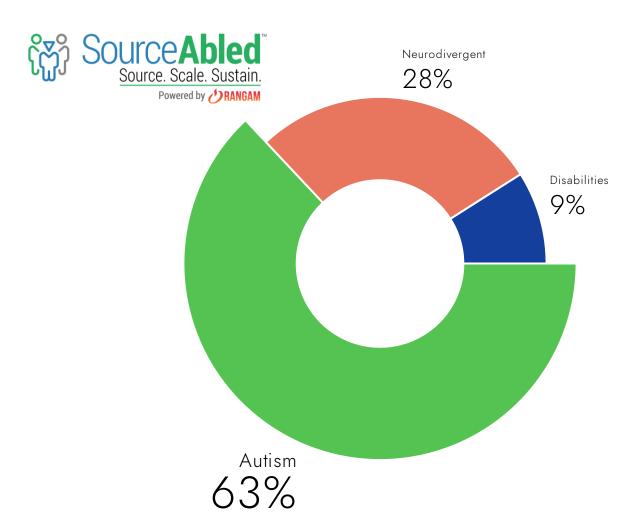

#### SOURCEABLED BREAKDOWN

ALL SOURCEABLED PLACEMENTS ARE CLASSIFIED AS DIVERSE AND FOCUSED ON SUPPORTING PEOPLE WITH DISABILITIES SUPPORTING RANGAM'S MISSION OF PROVIDING MEANINGFUL EMPLOYMENT FOR ALL.